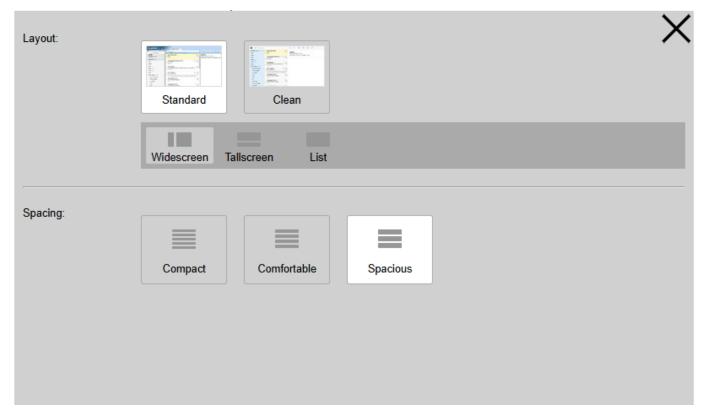

A number of options are available here. Beginning with layout, you will have the additional option of displaying a **Clean** interface, which looks like this:

## **Email**

Additionally, you will have the option to display message in **Widescreen** (displays the messages and message contents in two seperate columns) or **Tallscreen**, which displays messages in two rows.

Finally, the option is also available to customize the general spacing of items, from Compact to Spacious.

Unique solution ID: #1014 Author: Meganet Support Last update: 2025-01-02 15:07