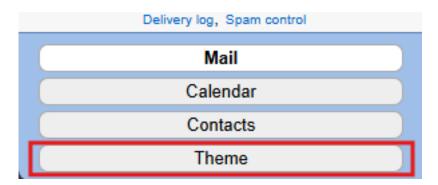

## How can I change the look of my Meganet webmail?

Changing the look of your webmail is simple. Once logged in, look for **Theme** at the bottom of the folder pane:

Once selected, the following interface will open from the bottom of the screen: